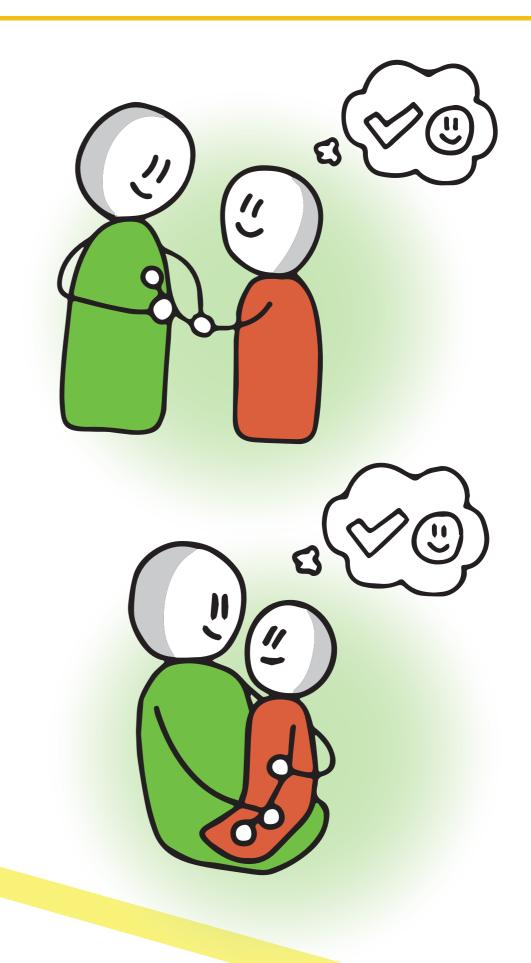

If I say or show 'stop' or 'no' then take this seriously and stop.

Only help me to keep still in a way which makes me feel calm and safe.

you to