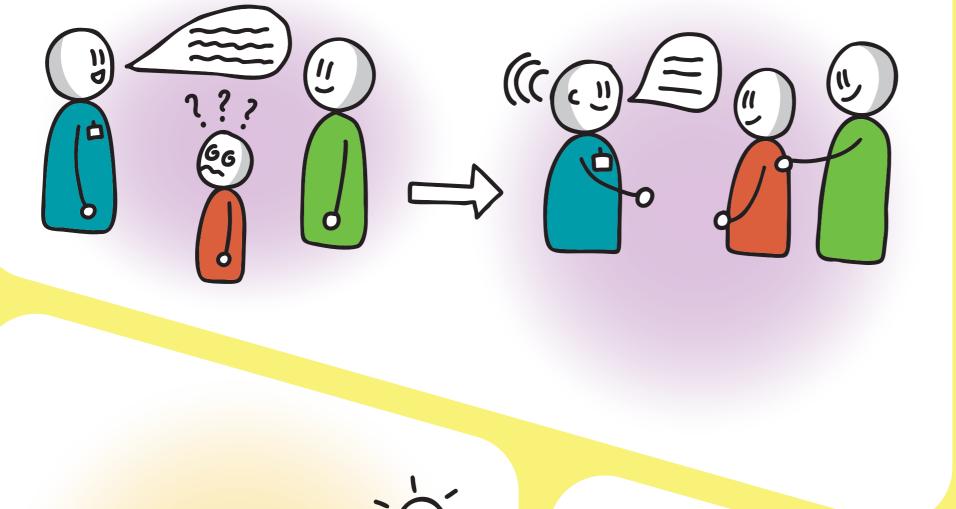

Let me have time to share my views

Give me information that is honest and easy to understand.

Help me understand what is happening.

Give me time to ask questions.

Offer me choices. Pay attention to my views. Do what is best for <u>me</u> at all times

If I say or show 'stop' or 'no' then take this seriously and stop.

Only help me to keep still in a way which makes me feel calm and safe.

you to