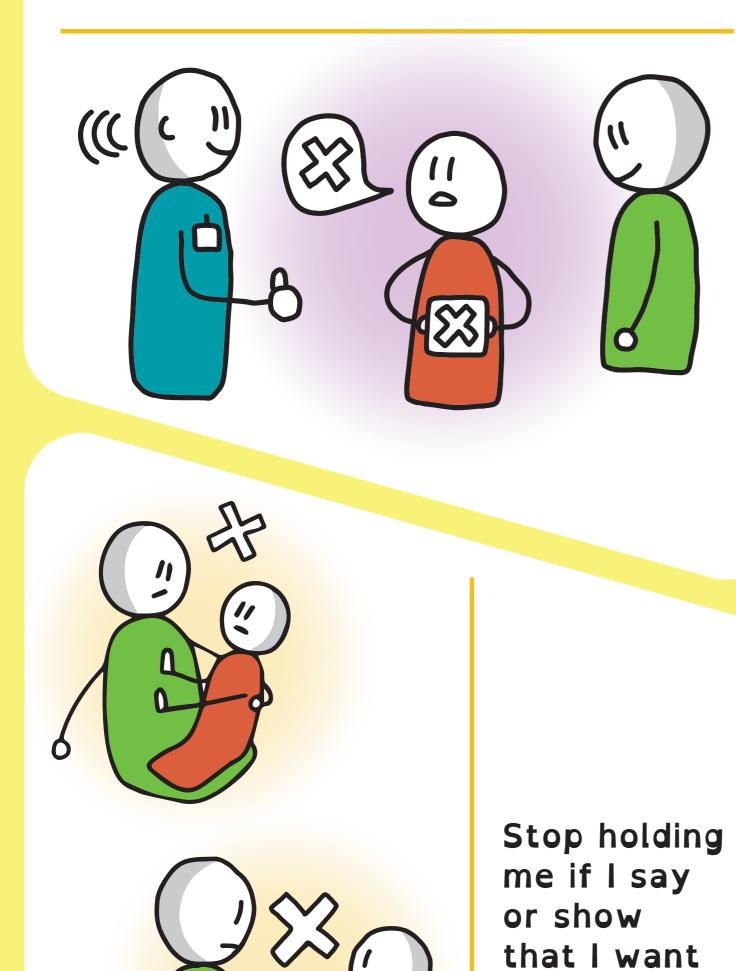

If I say or show 'stop' or 'no' then take this seriously and stop.

Only help me to keep still in a way which makes me feel calm and safe.

you to