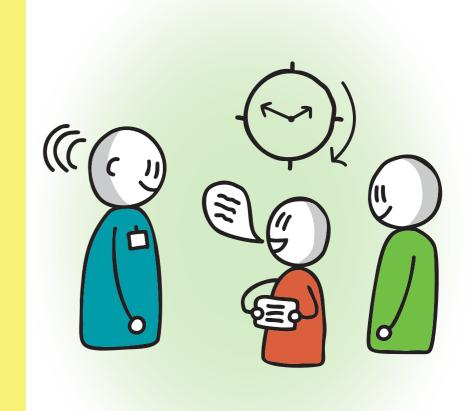

## **ISupport Standards**

These are the things which health care staff can do to help you if you need a health care test, treatment, examination or intervention.

Communicate with me in a way I can understand

Let me have time to share my views

Give me information that is honest and easy to understand.

Help me understand what is happening.

Give me time to ask questions.

Offer me choices. Pay attention to my views. Do what is best for <u>me</u> at all times